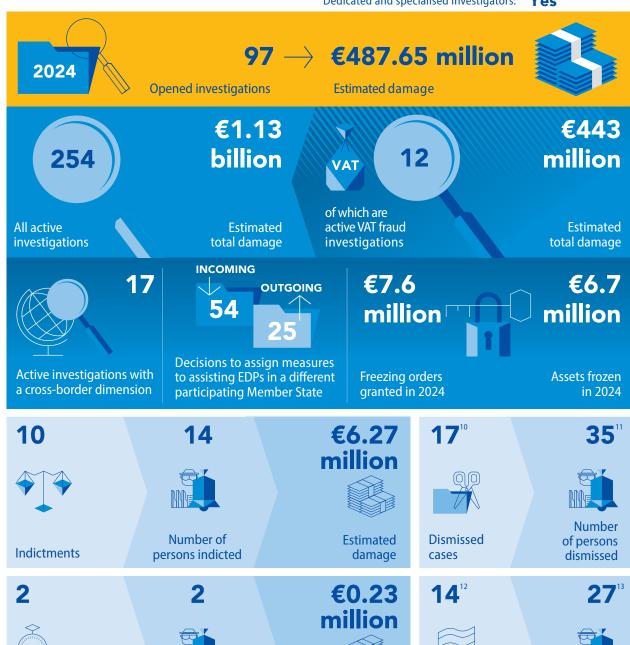

## **OPERATIONAL ACTIVITY**

DATA VALID ON 31 DECEMBER 2024

European Delegated Prosecutors (Active): 12
National European Delegated Prosecutors' Assistants (FTE): 29
Dedicated and specialised investigators: Yes