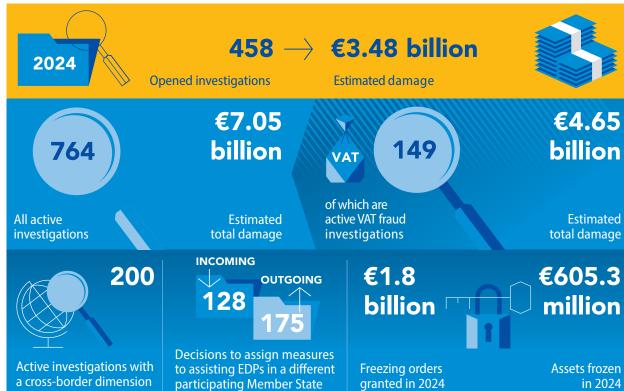

#### RECEIVED REPORTS/COMPLAINTS

| TOTAL                                              |     |                      | 698 |
|----------------------------------------------------|-----|----------------------|-----|
| From national authorities                          | 579 | Ex officio           | 3   |
| From EU institutions, bodies, offices and agencies | 8   | From private parties | 108 |