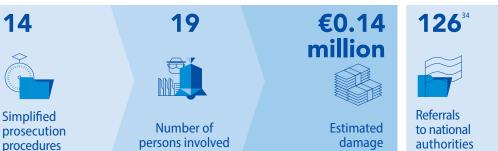

Number

of persons

dismissed

337

Number

referred

of persons

# **OPERATIONAL ACTIVITY**

DATA VALID ON 31 DECEMBER 2024

European Delegated Prosecutors (Active): **20** National European Delegated Prosecutors' Assistants (FTE): 47 Dedicated and specialised investigators: Yes







#### RECEIVED REPORTS/COMPLAINTS

| TOTAL                                              |     |                      | 698 |
|----------------------------------------------------|-----|----------------------|-----|
| From national authorities                          | 579 | Ex officio           | 3   |
| From EU institutions, bodies, offices and agencies | 8   | From private parties | 108 |

## **JUDICIAL ACTIVITY IN CRIMINAL CASES**

|   | Ongoing cases in the trial phase                               | 175 |
|---|----------------------------------------------------------------|-----|
|   | Number of first court decisions                                | 28  |
|   | Number of appeals against first court decisions                | 1   |
| 2 | Number of ongoing cases in the appeal phase