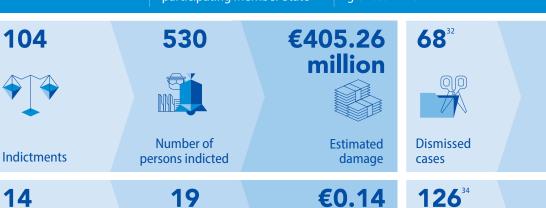

## **JUDICIAL ACTIVITY IN CRIMINAL CASES**

|   | Ongoing cases in the trial phase                               | 175 |
|---|----------------------------------------------------------------|-----|
|   | Number of first court decisions                                | 28  |
|   | Number of appeals against first court decisions                | 1   |
| 2 | Number of ongoing cases in the appeal phase                    | 4   |
| 3 | Number of final court decisions                                | 24  |
|   | Number of extraordinary legal remedies against court decisions | 0   |
|   | Convictions                                                    | 22  |
|   | Number of persons convicted                                    | 38  |
|   | Acquittals                                                     | 2   |
|   | Number of persons acquitted                                    | 4   |