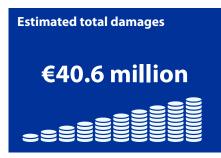

# **SPAIN**



#### **DATA VALID ON 31 DECEMBER 2021**

## **Operational activity**













### **Received reports/complaints**

| From national authorities                                | 59 |
|----------------------------------------------------------|----|
| From EU institutions, bodies, organisations and agencies | 17 |
| From private parties                                     | 4  |
| Ex officio                                               | 0  |
| TOTAL                                                    | 80 |

## **Opened investigations**

| Initiate investigation (new case) | 6 |
|-----------------------------------|---|
| Evoke investigation (old case)    | 3 |
| TOTAL                             | 9 |

#### **Exercise of competence**

| Decision pending                                                  | 29 |
|------------------------------------------------