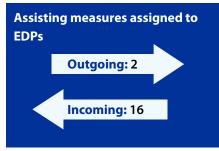

# **SPAIN**



#### **DATA VALID ON 31 DECEMBER 2021**

## **Operational activity**













### **Received reports/complaints**

| From national authorities                                | 59 |
|----------------------------------------------------------|----|
| From EU institutions, bodies, organisations and agencies | 17 |
| From private parties                                     | 4  |
| Ex officio                                               | 0  |
| TOTAL                                                    | 80 |

## **Opened investigations**

| Initiate investigation (new case) | 6 |
|-----------------------------------|---|
| Evoke investigation (old case)    | 3 |
| TOTAL                             | 9 |

#### **Exercise of competence**

| Decision pending                                                  | 29 |
|--------------------------------------------------------