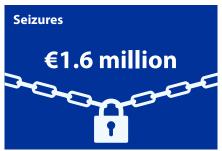

## **Typologies identified in EPPO cases**

Number of investigated offences broken down by type

|                   | Non-procurement expenditure fraud                    | 7 |
|-------------------|------------------------------------------------------|---|
|                   | Procurement expenditure fraud                        | 3 |
|                   | Non-VAT revenue fraud                                | 1 |
|                   | VAT revenue fraud                                    | 2 |
| *                 | Participation in a PIF-focused criminal organisation | 1 |
| त्रुह्म<br>स्ट्रा | Corruption                                           | 0 |
| X                 | Misappropriation                                     | 0 |
|                   | Money laundering                                     | 1 |
| P                 | Inextricably linked offence                          | 2 |
|                   | Cross-border investigations                          | 0 |