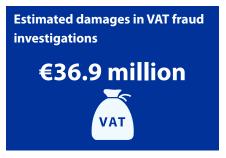

## **Typologies identified in EPPO cases**

Number of investigated offences broken down by type

|                   | Non-procurement expenditure fraud                    | 7 |
|-------------------|------------------------------------------------------|---|
|                   | Procurement expenditure fraud                        | 3 |
|                   | Non-VAT revenue fraud                                | 1 |
|                   | VAT revenue fraud                                    | 2 |
| *                 | Participation in a PIF-focused criminal organisation | 1 |
| त्रुह्म<br>स्ट्रा | Corruption                                           | 0 |
| X                 | Misappropriation                                     | 0 |
|                   | Money laundering                                     | 1 |
| P                 | Inextricably linked offence                          | 2 |
|                   | Cross-border investigations                          | 0 |