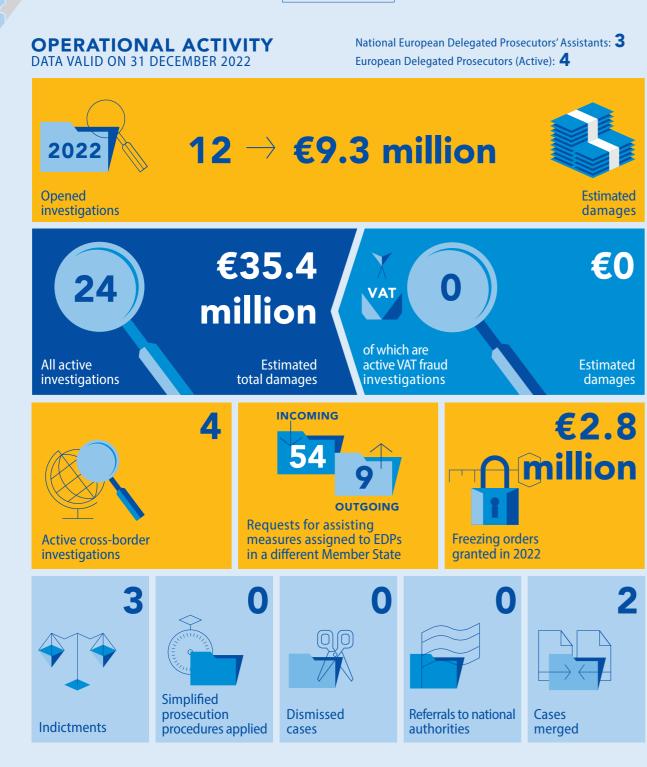

#### **RECEIVED REPORTS/COMPLAINTS**

| From EU institutions, bodies, offices and agencies | From private parties <b>0</b> |
|----------------------------------------------------|-------------------------------|
| From national authorities 22                       | Ex officio O                  |
| TOTAL                                              | 23                            |

## JUDICIAL ACTIVITY IN CRIMINAL CASES

| 1            | Ongoing cases in the trial phase                               | 3 |
|--------------|----------------------------------------------------------------|---|
| K            | Number of first court decisions                                | 0 |
|              | Number of appeals against first court decisions                | 0 |
| 121          | Number of ongoing cases in the appeal phase                    | 0 |
| 1            | Number of final court decisions                                | 0 |
|              | Number of extraordinary legal remedies against court decisions | 0 |
|              | Convictions                                                    | 0 |
| $\bigotimes$ | Acquittals                                                     | 0 |