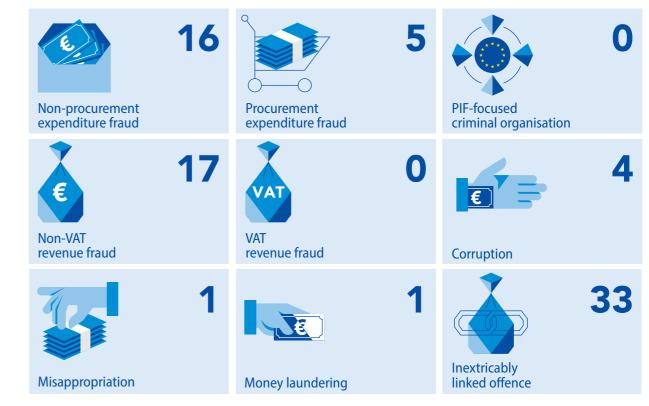

### **TYPOLOGIES IDENTIFIED IN ACTIVE EPPO CASES**

NUMBER OF INVESTIGATED OFFENCES BROKEN DOWN BY TYPE